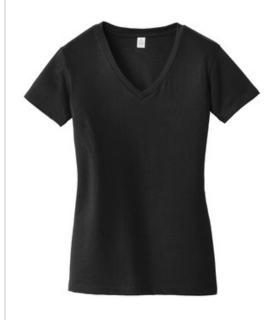

# ALTERNATIVE. Alternative Women's Runaway Blended Jersey V-Neck Tee. AA6046

With a classic fit, this soft V-neck tee requires little else to complete a casual, everyday look.

- 4.3-ounce 60/40 combed ring spun cotton/poly
- Classic fit
- Tear-away label
- Ribbed V-neck